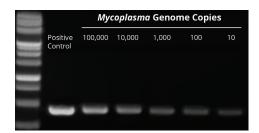

## **Data and Publications**

abm's Mycoplasma PCR Detection Kit can detect samples containing as low as 10 genome copies of Mycoplasma. abm's Mycoplasma PCR Detection Kit (Cat. No. G238) was used to detect samples containing ~10 to 100,000 genome copies of Mycoplasma. Presence of Mycoplasma was confirmed as a 450 bp band.