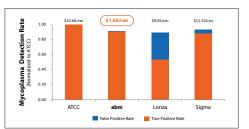

abm's Mycoplasma PCR Detection Kit (Cat. No. G238) demonstrates higher true positive rates and lower false positive rates than two other leading competitors, and performs on par with ATCC's kit for 6X lower cost. Data adapted from the Division of Vector-Borne Disease, Centers for Disease Control and Prevention, Fort Collins, CO, United States (Russell et al., 2020).