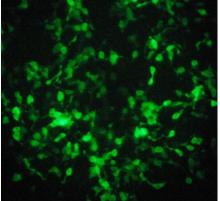

## Specifications

|                      | Test Method            | Results   |
|----------------------|------------------------|-----------|
| EGFP Gene Expression | Fluorescent Microscopy | See Below |

## EGFP Fluorescent Microscopy Results

## **Transfection Key Parameters**

Evaluation Cell Line: 293T Cells at a density of 2×10<sup>5</sup> cells DNA amount: 2 µg of LV073 Transfection Reagent: 12µl of DNAfectin<sup>™</sup> 2100 Transfection Reagent (G2100) Evaluation time frame: 24 hours post-transfection